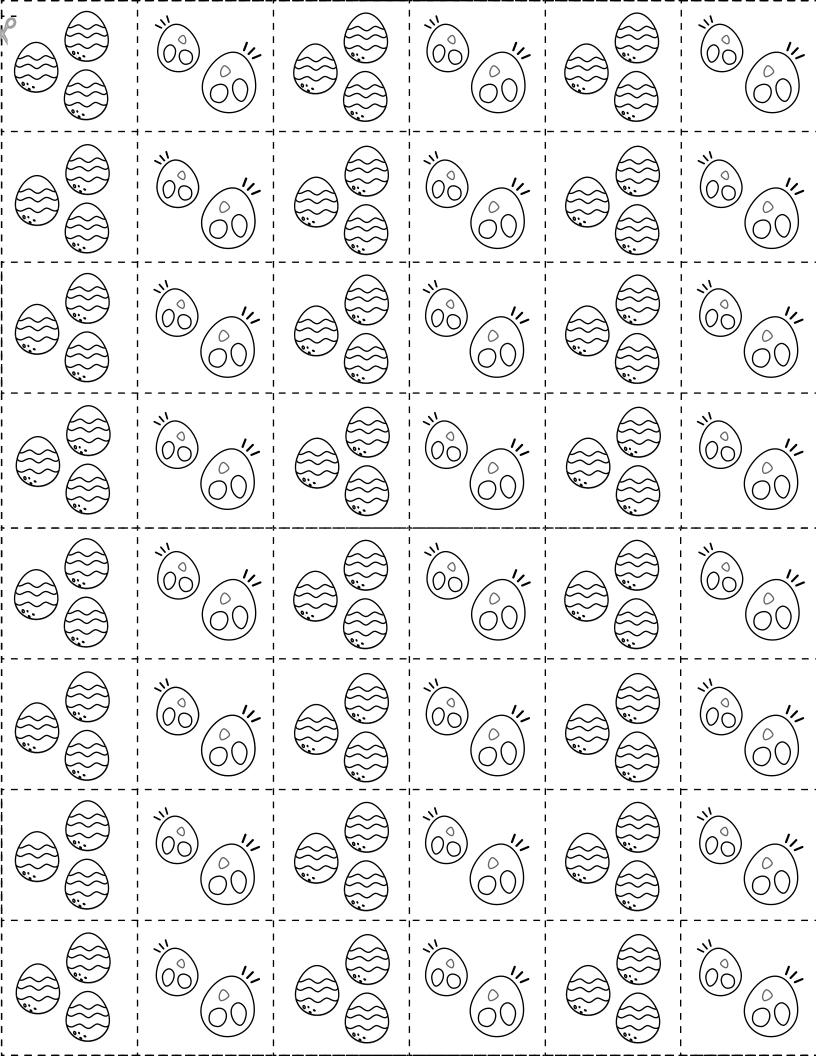

more eggs at the end wins Cut out the egg cards. Spin the spinner to move ahead. Take the right amount of eggs. If you land on a creature, skip your turn. Record your moves on the next page. The player who has

| Partner Egg Hur | nt – Page 2 |                              |            |  |
|-----------------|-------------|------------------------------|------------|--|
|                 |             | Number sentence Tota $2+3=5$ | al eggs    |  |
| Player 1        |             | Player 2                     |            |  |
| Number sentence | Total eggs  | Number sentence              | Total eggs |  |
|                 |             |                              |            |  |
|                 |             |                              |            |  |
|                 |             |                              |            |  |
|                 |             |                              |            |  |
|                 |             |                              |            |  |
|                 |             |                              |            |  |
|                 |             |                              |            |  |
|                 |             |                              |            |  |
|                 |             |                              |            |  |