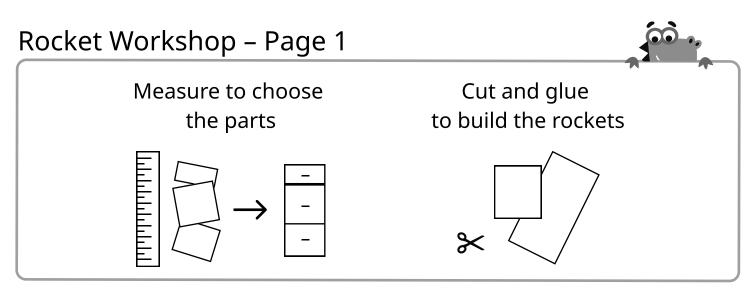

ds?















# Bird's Eye View





|  | <br> | <br> |
|--|------|------|
|  |      |      |
|  |      |      |
|  |      |      |
|  |      |      |
|  |      |      |
|  |      |      |

3

1





| <u> </u> |
|----------|
| 5        |
| D        |
|          |
| 5        |
| Ð        |
|          |
|          |
| R        |
| Roo      |
| Rock     |
| Rocke    |
| locke    |

Which set of arrows will show Dino the way to the rocket? Draw it.

|  | 0 |  |  |
|--|---|--|--|
|  |   |  |  |
|  |   |  |  |
|  |   |  |  |



# Sudoku

and one star. Fill in the grid so that each row and column contains only one triangle, one square, one circle,

Example:



| * |  |  |
|---|--|--|



## **Cube Measurements**

Cut out the measuring tape. Measure and record the parts of the doll.















# Rocket Workshop – Page 2













# Bumbly's Mistakes

Explain what Bumbly did wrong. Bumbly made some mistakes on the place value charts Cross out any extra disks. Draw any needed disks.





C

C

©HappyNumbers.com



Happy Printables

Name



# Dino's Number

Find Dino's secret three-digit number:

Count the number of timepieces he has. This is the number of tens.

The number has three fewer hundreds than tens.

It has two more ones than hundreds.

Write the secret number

Describe your solution





©HappyNumbers.com



| 🛞 Нарру Р                                           | rintables          | Name                |                |
|-----------------------------------------------------|--------------------|---------------------|----------------|
| Spin to Subtra