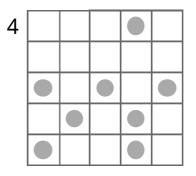

# Sudoku

and one star. Fill in the grid so that each row and column contains only one triangle, one square, one circle,

Example:

| * |  |  |
|---|--|--|