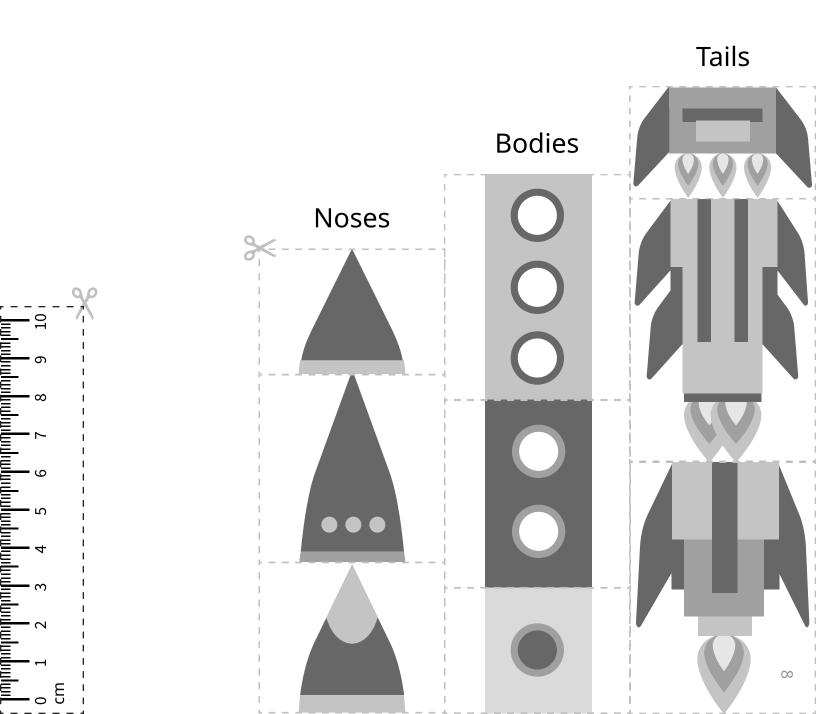

ew





|  | <br> | <br> |
|--|------|------|
|  |      |      |
|  |      |      |
|  |      |      |
|  |      |      |
|  |      |      |
|  |      |      |

3

1





| <u> </u> |
|----------|
| 5        |
| D        |
|          |
| 5        |
| Ð        |
|          |
|          |
| R        |
| Roo      |
| Rock     |
| Rocke    |
| locke    |

Which set of arrows will show Dino the way to the rocket? Draw it.

|  | 0 |  |  |
|--|---|--|--|
|  |   |  |  |
|  |   |  |  |
|  |   |  |  |



# Sudoku

and one star. Fill in the grid so that each row and column contains only one triangle, one square, one circle,

Example:



| * |  |  |
|---|--|--|



## **Cube Measurements**

Cut out the measuring tape. Measure and record the parts of the doll.















# Rocket Workshop – Page 2













# Bumbly's Mistakes

Explain what Bumbly did wrong. Bumbly made some mistakes on the place value charts Cross out any extra disks. Draw any needed disks.





C

C

©HappyNumbers.com



Happy Printables

Name



# Dino's Number

Find Dino's secret three-digit number:

Count the number of timepieces he has. This is the number of tens.

The number has three fewer hundreds than tens.

It has two more ones than hundreds.

Write the secret number

Describe your solution





©HappyNumbers.com



| 🛞 Нарру Р                                           | rintables          | Name                |                |
|-----------------------------------------------------|--------------------|---------------------|----------------|
| Spin to Subtra                                      | ct –