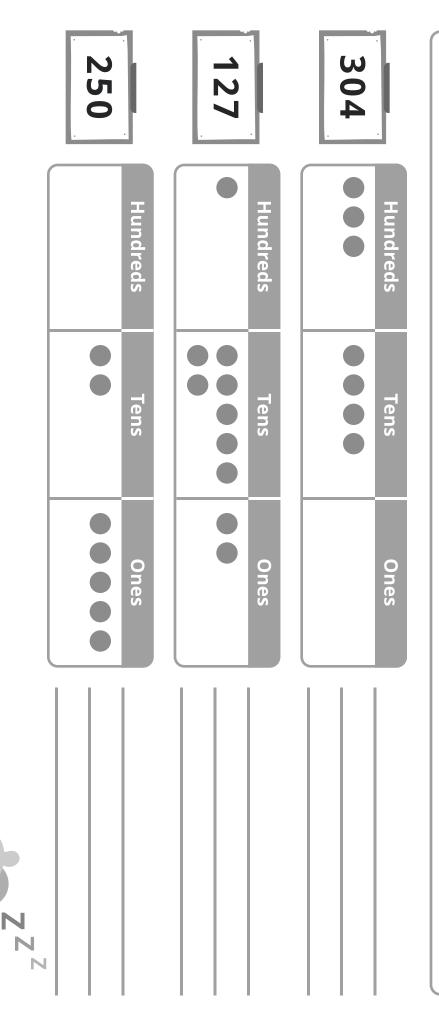

# Dino's Number

Find Dino's secret three-digit number:

Count the number of timepieces he has. This is the number of tens.

The number has three fewer hundreds than tens.

It has two more ones than hundreds.

Write the secret number

Describe your solution

©HappyNumbers.com

| 🛞 Нарру Р                                           | rintables          | Name                |                |
|-----------------------------------------------------|--------------------|---------------------|----------------|
| Spin to Subtra                                      | ct – Page 1        |                     |                |
| 1. Spin the spi<br>2. Record two<br>3. Solve the co |                    | ٦                   |                |
| 1.                                                  | 2 7<br>            | 7 6 <sup>3.</sup> _ | 76<br>42<br>34 |
| _ <u>8 3</u>                                        | 94                 | <b>79</b>           | 67             |
| 68                                                  | _ <mark>8 7</mark> | 91                  | <b>_ 7 2</b>   |
| _ 8 5                                               | _ 6 9              | <b>71</b>           | _ 9 3          |