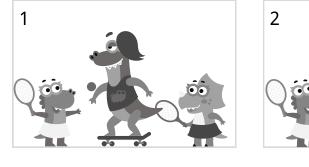

# A Different View

### Which picture shows the correct position of the friends?