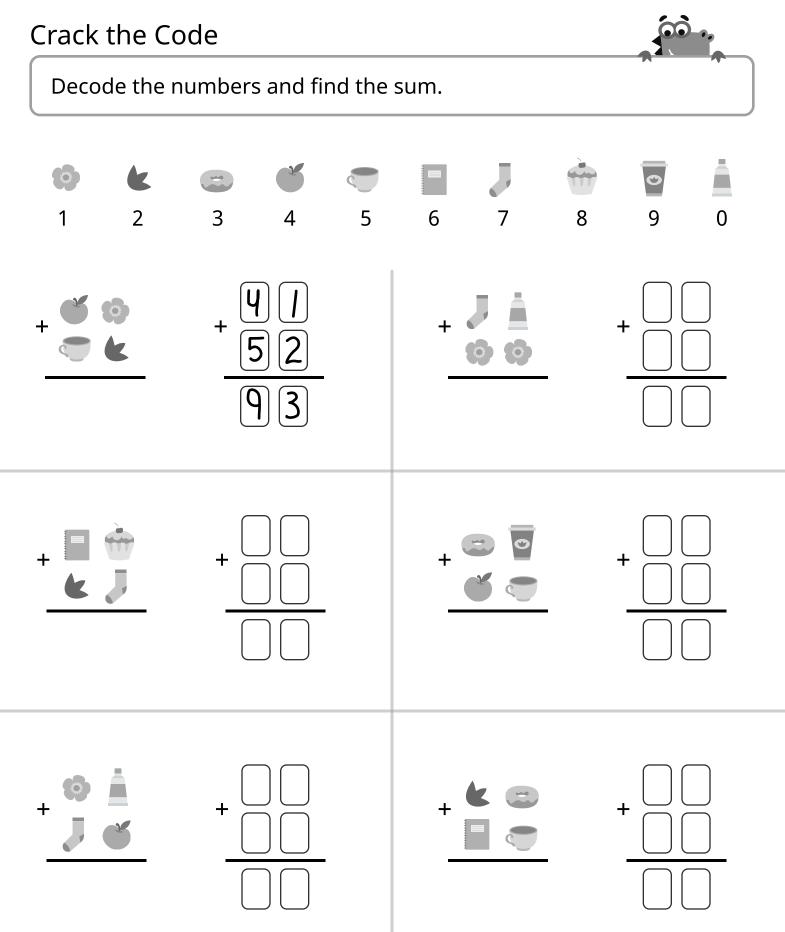

|   |  |  |



# Sudoku

and one star. Fill in the grid so that each row and column contains only one triangle, one square, one circle,

Example:



| * |  |  |
|---|--|--|



## **Cube Measurements**

Cut out the measuring tape. Measure and record the parts of the doll.















# Rocket Workshop – Page 2













# Bumbly's Mistakes

Explain what Bumbly did wrong. Bumbly made some mistakes on the place value charts Cross out any extra disks. Draw any needed disks.





C

C

©HappyNumbers.com



Happy Printables

Name



# Dino's Number

Find Dino's secret three-digit number:

Count the number of timepieces he has. This is the number of tens.

The number has three fewer hundreds than tens.

It has two more ones than hundreds.

Write the secret number

Describe your solution





©HappyNumbers.com



| 🛞 Нарру Р                                           | rintables          | Name                |                |
|-----------------------------------------------------|--------------------|---------------------|----------------|
| Spin to Subtra                                      | ct – Page 1        |                     |                |
| 1. Spin the spi<br>2. Record two<br>3. Solve the co |                    | ٦                   |                |
| 1.                                                  | 2 7<br>            | 7 6 <sup>3.</sup> _ | 76<br>42<br>34 |
| _ <u>8 3</u>                                        | 94                 | <b>79</b>           | 67             |
| 68                                                  | _ <mark>8 7</mark> | 91