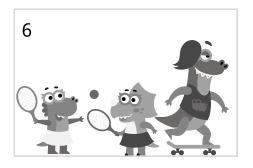

# A Different View

### Which picture shows the correct position of the friends?