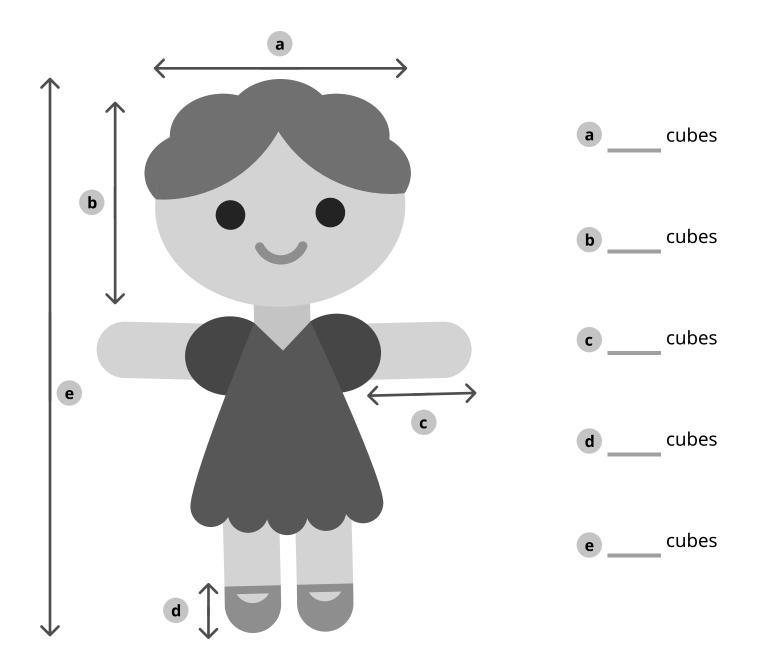

## **Cube Measurements**

Cut out the measuring tape. Measure and record the parts of the doll.