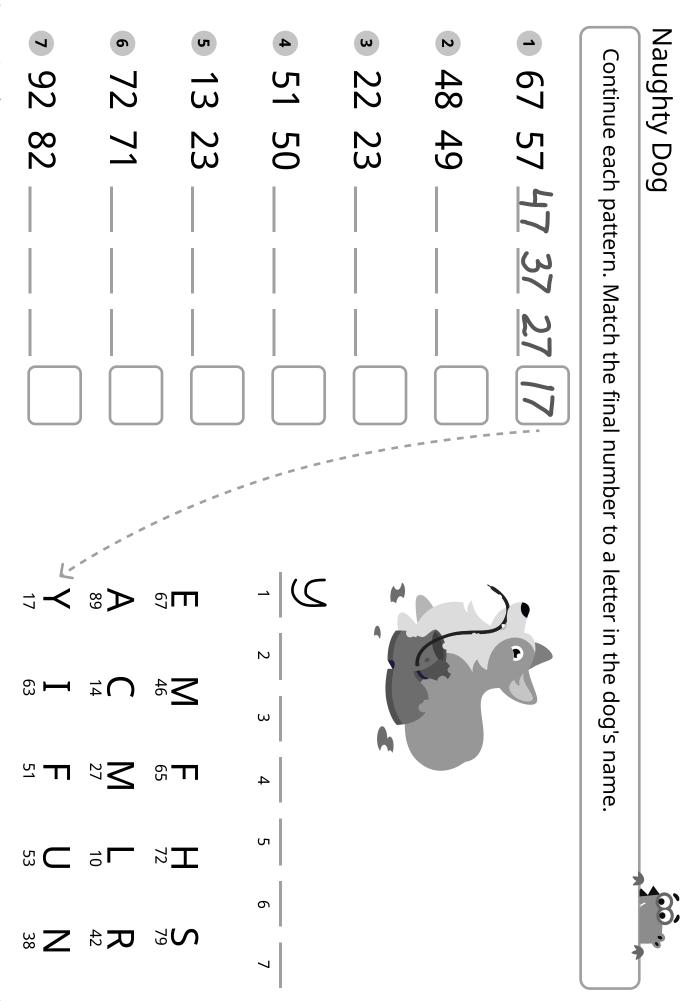

# Bumbly's Mistakes

Explain what Bumbly did wrong. Bumbly made some mistakes on the place value charts Cross out any extra disks. Draw any needed disks.

C

C

©HappyNumbers.com

Happy Printables

Name