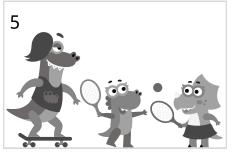

# A Different View

### Which picture shows the correct position of the friends?