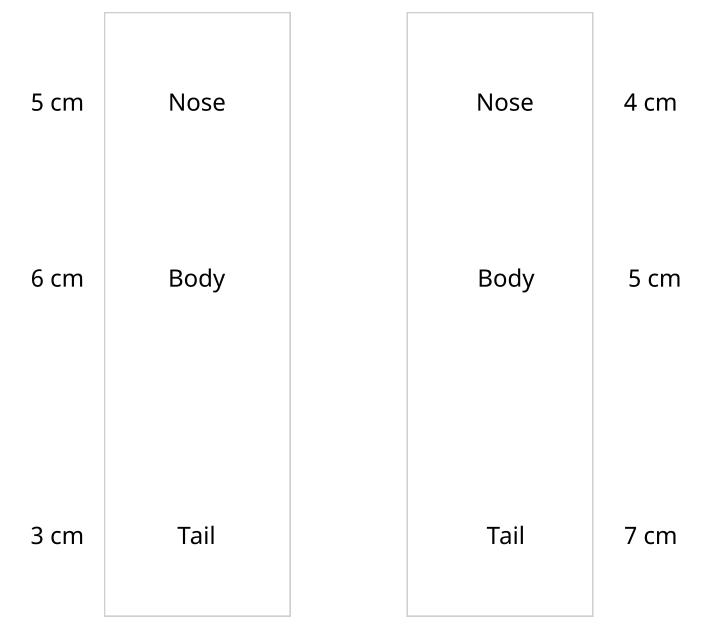

## **Cube Measurements**

Cut out the measuring tape. Measure and record the parts of the doll.