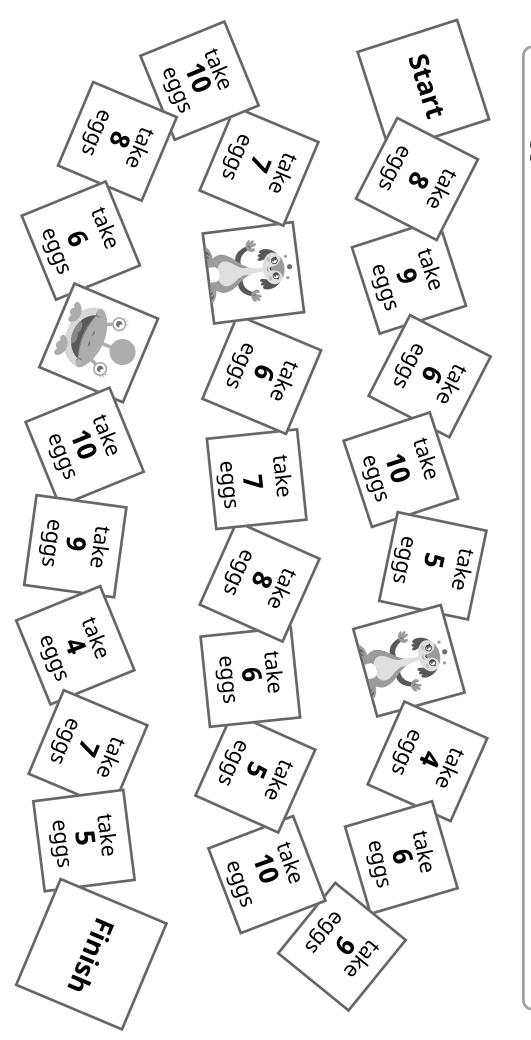

more eggs at the end wins Cut out the egg cards. Spin the spinner to move ahead. Take the right amount of eggs. If you land on a creature, skip your turn. Record your moves on the next page. The player who has

| Partner Egg Hur | nt – Page 2 |                              |            |  |
|-----------------|-------------|------------------------------|------------|--|
|                 |             | Number sentence Tota $2+3=5$ | al eggs    |  |
| Player 1        |             | Player 2                     |            |  |
| Number sentence | Total eggs  | Number sentence              | Total eggs |  |
|                 |             |                              |            |  |
|                 |             |                              |            |  |
|                 |             |                              |            |  |
|                 |             |                              |            |  |
|                 |             |                              |            |  |
|                 |             |                              |            |  |
|                 |             |                              |            |  |
|                 |             |                              |            |  |
|                 |             |                              |            |  |