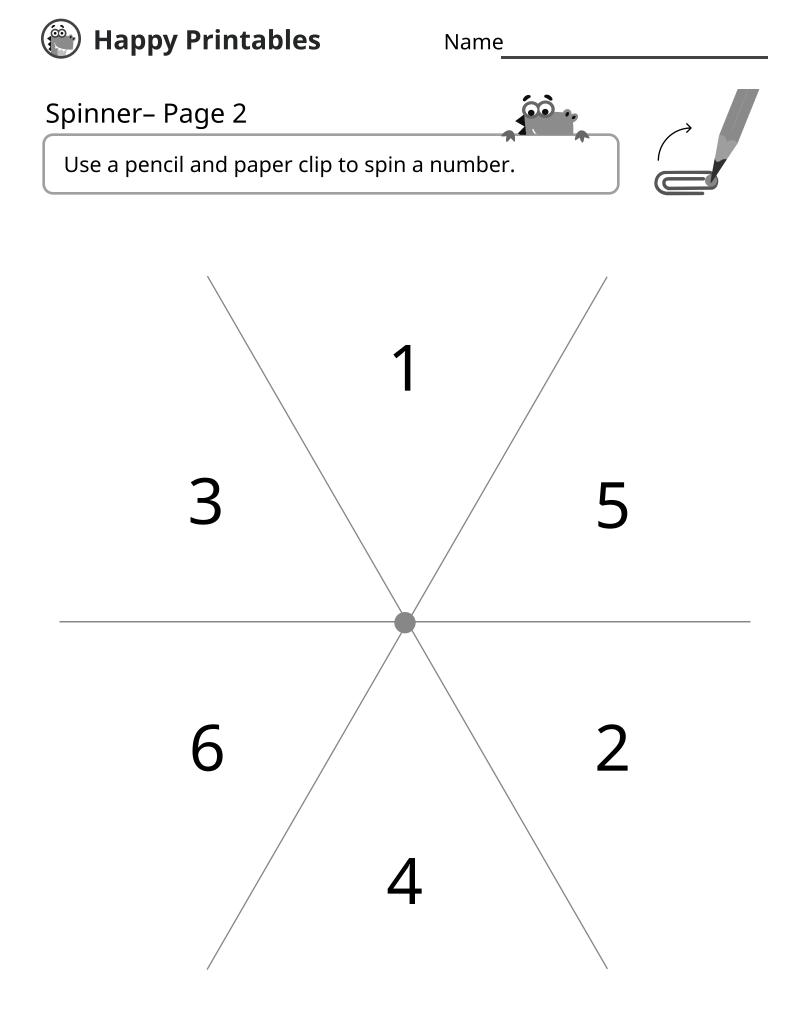

Write the secret number

Describe your solution

©HappyNumbers.com

| 🛞 Нарру Р                                           | rintables          | Name                |                |
|-----------------------------------------------------|--------------------|---------------------|----------------|
| Spin to Subtra                                      | ct – Page 1        |                     |                |
| 1. Spin the spi<br>2. Record two<br>3. Solve the co |                    | ٦                   |                |
| 1.                                                  | 2 7<br>            | 7 6 <sup>3.</sup> _ | 76<br>42<br>34 |
| _ <u>8 3</u>                                        | 94                 | <b>79</b>           | 67             |
| 68                                                  | _ <mark>8 7</mark> | 91                  | <b>_ 7 2</b>   |
| _ 8 5                                               | _ 6 9              | <b>71</b>           | _ 9 3          |