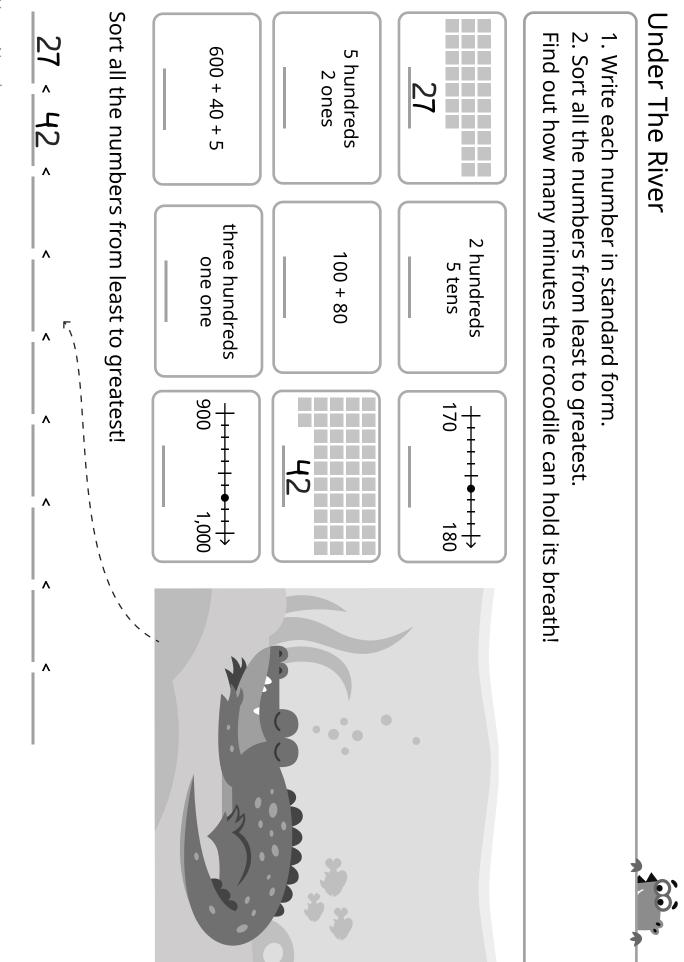

| 5        |
| D        |
|          |
| 5        |
| Ð        |
|          |
|          |
| R        |
| Roo      |
| Rock     |
| Rocke    |
| locke    |

Which set of arrows will show Dino the way to the rocket? Draw it.

|  | 0 |  |  |
|--|---|--|--|
|  |   |  |  |
|  |   |  |  |
|  |   |  |  |



# Sudoku

and one star. Fill in the grid so that each row and column contains only one triangle, one square, one circle,

Example:



| * |  |  |
|---|--|--|



## **Cube Measurements**

Cut out the measuring tape. Measure and record the parts of the doll.















# Rocket Workshop – Page 2













# Bumbly's Mistakes

Explain what Bumbly did wrong. Bumbly made some mistakes on the place value charts Cross out any extra disks. Draw any needed disks.





C

C

©HappyNumbers.com



Happy Printables

Name



# Dino's Number

Find Dino's secret three-digit number:

Count the number of timepieces he has. This is the number of tens.

The number has three fewer hundreds than tens.

It has two more ones than hundreds.

Write the secret number

Describe your solution





©HappyNumbers.com



| 🛞 Нарру Р                                           | rintables          | Name                |                |
|-----------------------------------------------------|--------------------|---------------------|----------------|
| Spin to Subtra                                      | ct – Page 1        |                     |                |
| 1. Spin the spi<br>2. Record two<br>3. Solve the co |                    | ٦                   |                |
| 1.