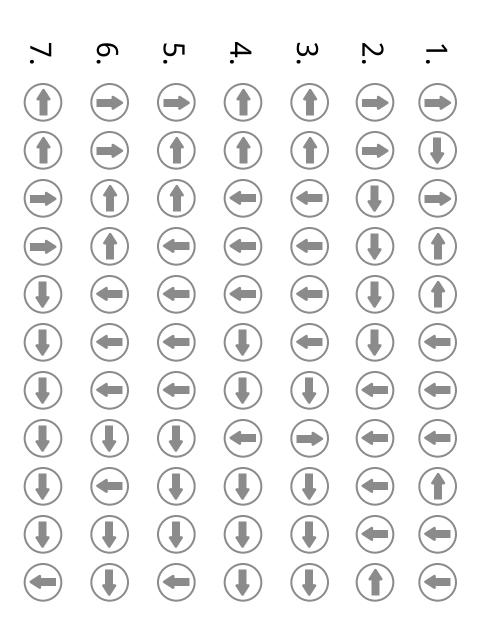

Which set of arrows will show Dino the way to the rocket? Draw it.

|  | 0 |  |  |
|--|---|--|--|
|  |   |  |  |
|  |   |  |  |
|  |   |  |  |