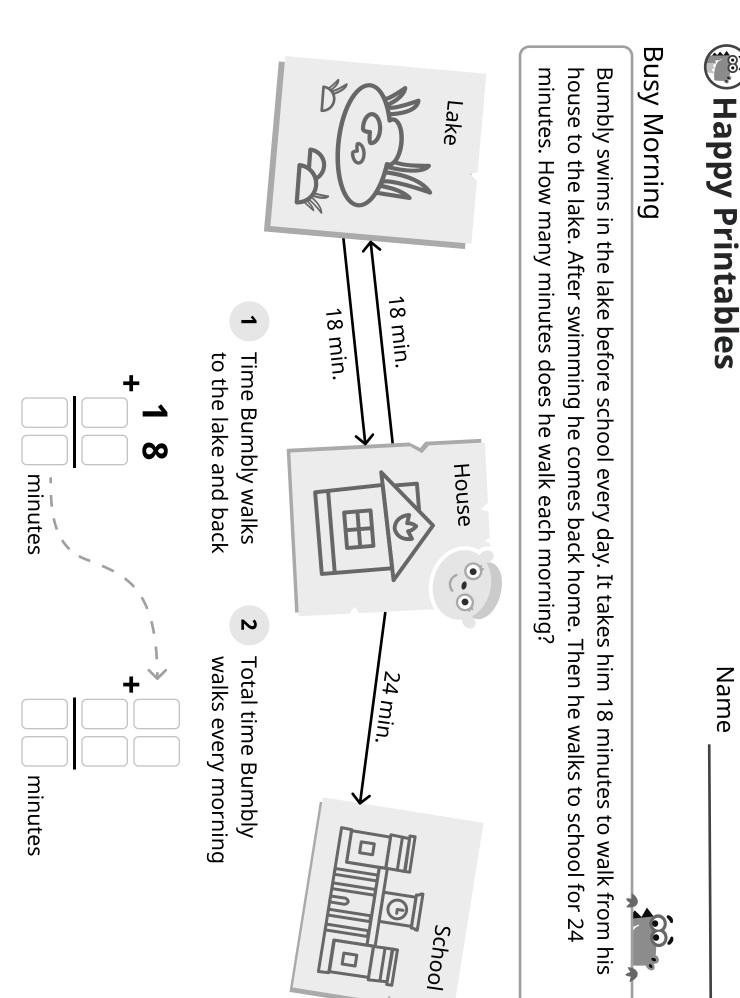

ku

and one star. Fill in the grid so that each row and column contains only one triangle, one square, one circle,

Example:



| * |  |  |
|---|--|--|



## **Cube Measurements**

Cut out the measuring tape. Measure and record the parts of the doll.















# Rocket Workshop – Page 2













# Bumbly's Mistakes

Explain what Bumbly did wrong. Bumbly made some mistakes on the place value charts Cross out any extra disks. Draw any needed disks.





C

C

©HappyNumbers.com



Happy Printables

Name



# Dino's Number

Find Dino's secret three-digit number:

Count the number of timepieces he has. This is the number of tens.

The number has three fewer hundreds than tens.

It has two more ones than hundreds.

Write the secret number

Describe your solution





©HappyNumbers.com



| 🛞 Нарру Р                                           | rintables          | Name                |                |
|-----------------------------------------------------|--------------------|---------------------|----------------|
| Spin to Subtra                                      | ct – Page 1        |                     |                |
| 1. Spin the spi<br>2. Record two<br>3. Solve the co |                    | ٦                   |                |
| 1.                                                  | 2 7<br>            | 7 6 <sup>3.</sup> _ | 76<br>42<br>34 |
| _ <u>8 3</u>                                        | 94                 | <b>79</b>           | 67             |
| 68                                                  | _ <mark>8 7</mark> | 91                  | <b>