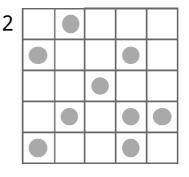

# Sudoku

and one star. Fill in the grid so that each row and column contains only one triangle, one square, one circle,

Example:

| * |  |  |
|---|--|--|