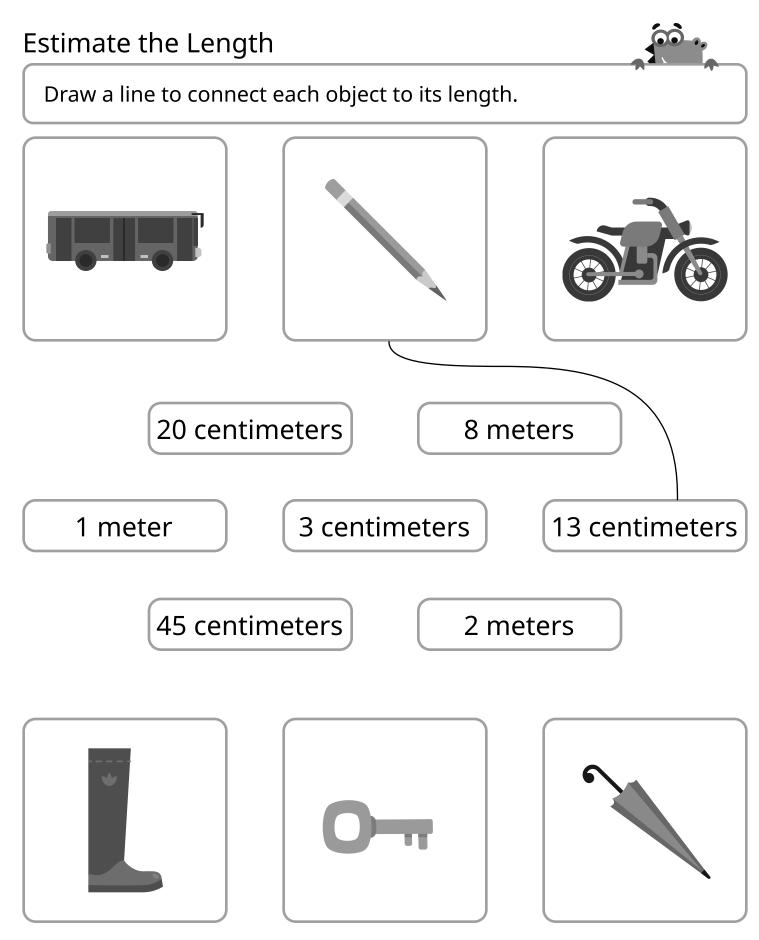

riends?















# Bird's Eye View





|  | <br> | <br> |
|--|------|------|
|  |      |      |
|  |      |      |
|  |      |      |
|  |      |      |
|  |      |      |
|  |      |      |

3

1





| <u> </u> |
|----------|
| 5        |
| D        |
|          |
| 5        |
| Ð        |
|          |
|          |
| R        |
| Roo      |
| Rock     |
| Rocke    |
| locke    |

Which set of arrows will show Dino the way to the rocket? Draw it.

|  | 0 |  |  |
|--|---|--|--|
|  |   |  |  |
|  |   |  |  |
|  |   |  |  |



# Sudoku

and one star. Fill in the grid so that each row and column contains only one triangle, one square, one circle,

Example:



| * |  |  |
|---|--|--|



## **Cube Measurements**

Cut out the measuring tape. Measure and record the parts of the doll.















# Rocket Workshop – Page 2













# Bumbly's Mistakes

Explain what Bumbly did wrong. Bumbly made some mistakes on the place value charts Cross out any extra disks. Draw any needed disks.





C

C

©HappyNumbers.com



Happy Printables

Name



# Dino's Number

Find Dino's secret three-digit number:

Count the number of timepieces he has. This is the number of tens.

The number has three fewer hundreds than tens.

It has two more ones than hundreds.

Write the secret number

Describe your solution





©HappyNumbers.com



| 🛞 Нарру Р                                           | rintables          | Name                |                |
|-----------------------------------------------------|--------------------|---------------------|----------------|
| Spin to Subtra