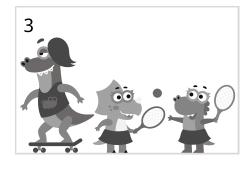

# A Different View

### Which picture shows the correct position of the friends?