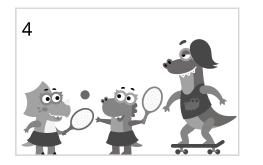

# A Different View

### Which picture shows the correct position of the friends?