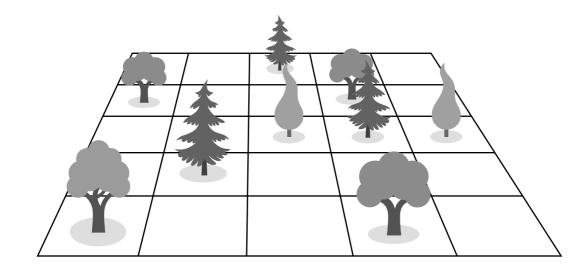

# A Different View

### Which picture shows the correct position of the friends?

# Bird's Eye View

|  | <br> | <br> |
|--|------|------|
|  |      |      |
|  |      |      |
|  |      |      |
|  |      |      |
|  |      |      |
|  |      |      |

3

1

| <u> </u> |
|----------|
| 5        |
| D        |
|          |
| 5        |
| Ð        |
|          |
|          |
| R        |
| Roo      |
| Rock     |
| Rocke    |
| locke    |