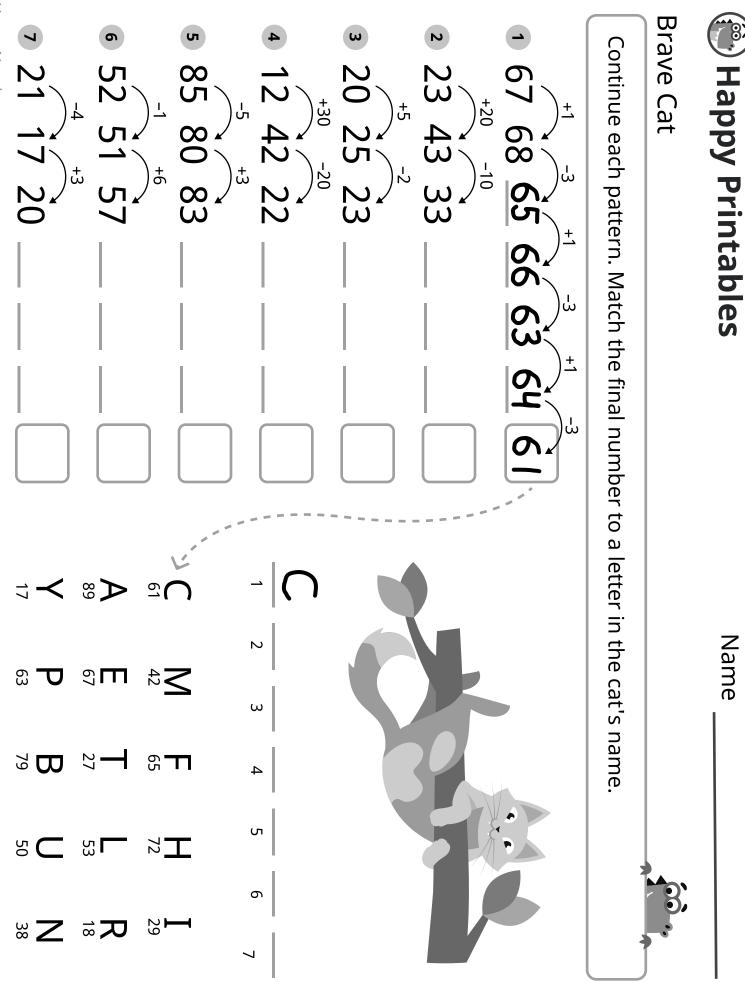

# Bumbly's Mistakes

Explain what Bumbly did wrong. Bumbly made some mistakes on the place value charts Cross out any extra disks. Draw any needed disks.

C

C

©HappyNumbers.com

Happy Printables

Name