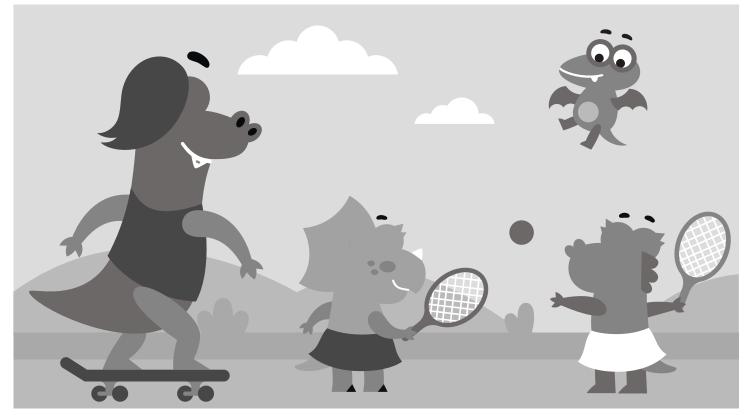

# A Different View

### Which picture shows the correct position of the friends?