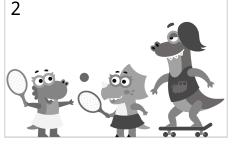

# A Different View

### Which picture shows the correct position of the friends?