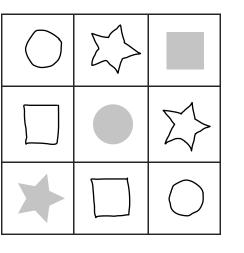

# Sudoku

and one star. Fill in the grid so that each row and column contains only one triangle, one square, one circle,

Example:

| * |  |  |
|---|--|--|